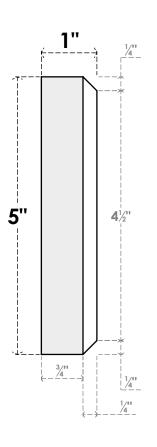

## SIDE

**EKENA MILLWORK** 2300 WEST MAIN ST. CLARKSVILLE, TX 75426 TOLL FREE: 866-607-0453 WWW.EKENAMILLWORK.COM

## **NOTES**

- 1. INSTALLATION TO BE COMPLETED IN ACCORDANCE WITH MANUFACTURER'S SPECIFICATIONS. 2. DRAWING MAY NOT BE TO SCALE
- 3. THIS DRAWING IS INTENDED FOR DESIGN AND PLANNING PURPOSES ONLY.
- 4. ALL INFORMATION CONTAINED HEREIN WAS CURRENT AT THE TIME OF DEVELOPMENT BUT MUST BE REVIEWED AND APPROVED BY THE PRODUCT MANUFACTURER TO BE CONSIDERED ACCURATE.

  5. ARCHITECTURAL GRADE PVC PRODUCTS ARE MADE FROM EXPANDED CELLULAR PVC AND COME NATURALLY WHITE BUT MAY BE
- **PAINTED**

Revision Date: 09/16/2021