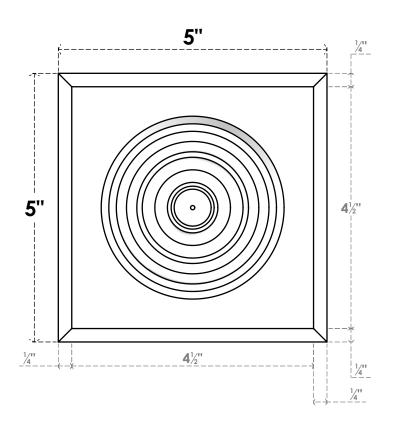

## ROSP050X050X100SDG03

5"W X 5"H X 1"P STANDARD SEDGWICK BULLSEYE ROSETTE WITH BEVELED EDGE, ARCHITECTURAL GRADE PVC

**FRONT** 

## **NOTES**

- 1. INSTALLATION TO BE COMPLETED IN ACCORDANCE WITH MANUFACTURER'S SPECIFICATIONS. 2. DRAWING MAY NOT BE TO SCALE
- 3. THIS DRAWING IS INTENDED FOR DESIGN AND PLANNING PURPOSES ONLY.
- 4. ALL INFORMATION CONTAINED HEREIN WAS CURRENT AT THE TIME OF DEVELOPMENT BUT MUST BE REVIEWED AND APPROVED BY THE PRODUCT MANUFACTURER TO BE CONSIDERED ACCURATE.

  5. ARCHITECTURAL GRADE PVC PRODUCTS ARE MADE FROM EXPANDED CELLULAR PVC AND COME NATURALLY WHITE BUT MAY BE
- **PAINTED**

Revision Date: 09/16/2021